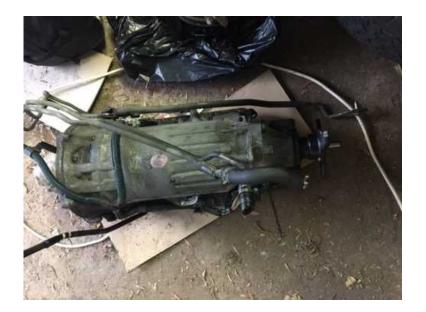

## Lexus 4 speed auto gearbox (4900 R)

Location Gauteng, Centurion https://www.freeadsz.co.za/x-199413-z

The box is a a340 or a342 - four speed with lockable torque converter as fitted to multiple Toyota, Lexus and Mitsubishi models - the tail housing also can come off for 4x4 transfer case