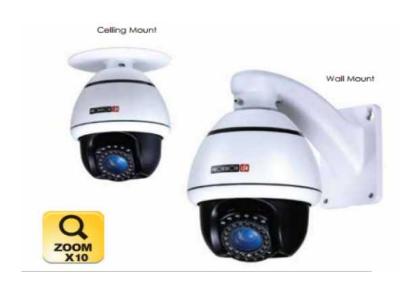

## ProVision LIGHT CRUISER LC-10 IR CCTV Camera Unused (1599 R)

Gauteng, Centurion Location https://www.freeadsz.co.za/x-199458-z

ProVision LIGHT CRUISER LC-10 IR, Up to 10X Zoom, Indoor Application, Visible IR distance 20M, Elegant and small case, Celling/Wall mount, Day and night application, conomy PTZ for Small Installations, RS-485 control, 1/3 SONY EFFIO-E CCD, OSD Menu, D Noise Reduction, BLC/HLC/AGC, In original packaging, in excellent and 100% working condition, Please call or Whatsapp Ben Mans during Office hours, Mo-Fr 08:00 to 17:00 and Sat 08:00 to 10:00 on 082 9312129, PLEASE Don't SMS, PRICE NOT