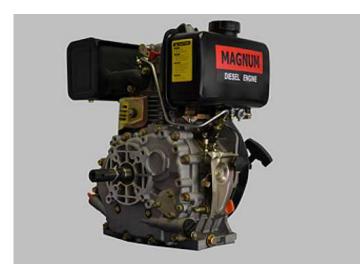

## Diesel Engine 170F 3600 rpm Price Includes VAT (4399 R)

Location Gauteng, Midrand https://www.freeadsz.co.za/x-199566-z

Diesel Engine 170/F With recoil start, endless

| Diesel Engine 170F 3600 rpm<br>Price Includes VAT<br>https://www.freeadsz.co.za/x-1995<br>66-z |
|------------------------------------------------------------------------------------------------|------------------------------------------------------------------------------------------------|------------------------------------------------------------------------------------------------|------------------------------------------------------------------------------------------------|------------------------------------------------------------------------------------------------|------------------------------------------------------------------------------------------------|------------------------------------------------------------------------------------------------|------------------------------------------------------------------------------------------------|------------------------------------------------------------------------------------------------|------------------------------------------------------------------------------------------------|