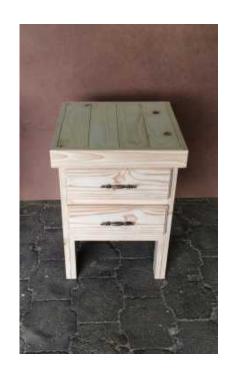

## Night stand Farmhouse series 515 with 2 drawers extra height - Two tone (2520 R)

Gauteng, Johannesburg Location

https://www.freeadsz.co.za/x-199777-z

Beautiful hand-crafted Night stand with 2 drawers with extra height. Very handy with the drawers and can also be used as a side table. Price is per one piece.

Dimension of Night stand:

Height: 700mm Width: 515mm Length: 515mm

Also available Raw or in various other stains and painting techniques. Contact Johann for.

|   | ttps:/<br>7-z                   | Vight<br>15 v                                   |
|---|---------------------------------|-------------------------------------------------|
|   | //www                           | nt star<br>with                                 |
| ] | /.freea                         | nd Fa<br>2                                      |
|   | ttps://www.freeadsz.co.:<br>7-z | Night stand Farmhou 15 with 2 drawe eight - Two |
|   | 0                               | o                                               |