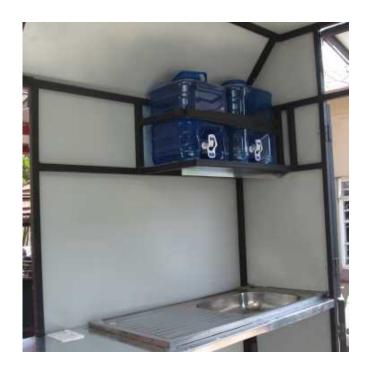

1 x Axle.

1 x T/Coupler clip-on.

2 x 5 Spring blades.

1 x Jockey wheel.

2 x Rim & Tyres "13".

1 x Spare wheel.

2 x Stabilizers feet at the rear of the trailer.

1 x Storage for 2 x 9kg gas bottle's. Gas bottle's not included.

## INSIDE THE TRAILER.

- 1 x Back door.
- 3 x Ring burners for cooking.
- 1 x Line burner with cast iron plate for frying.
- 2 x Deep fryer with baskets.
- 1 x Chafing dish (2 in 1) to keep food warm.
- 1 x Washing basen at the back.