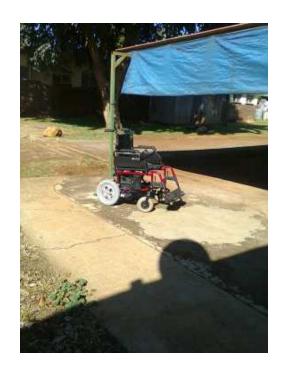

## Electric wheelchair (13000 R)

Location **Gauteng, Midrand** https://www.freeadsz.co.za/x-199875-z

Foldable electric wheelchair.Comes with new batteries & battery-charger. Puncture-free tyres on all wheels.Collapsible backrest for easy loading into vehicles.Removable & adjutable arm- & footrests.Shopping-bag attached to backrest.Carrying capacity: 125 Kg. Seat width: 46Cm. Chair in excellent condition {See photos}.Price: