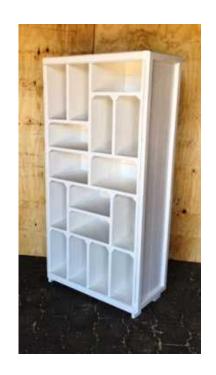

## FREE NOS Z:22 Sideboard Farmhouse series 910 open shelving - White washed (6990 R)

Gauteng, Johannesburg Location

https://www.freeadsz.co.za/x-200012-z

**DIMENSIONS** Height: 1820mm Width: 910mm Shelf depth: 450mm

Also available in different or customized sizes as well as Raw or in various stains and other painting techniques. Contact Johann for.

https://www.freeadsz.co.za/x-2000 12-z

| Sideboard | 12-2 |
|-----------|------|
| Farmhouse |      |