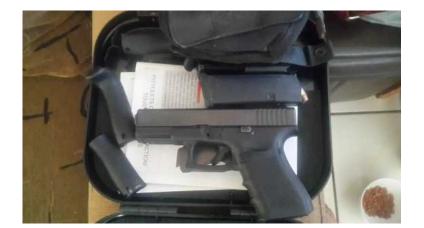

## Glock 23 gen 4 (7500 R)

Location Gauteng, Moot https://www.freeadsz.co.za/x-200363-z

Glock23 gen 4. As new condition. Fired exactly 66 rounds. Comes with all new accessories in box and 2 mags. Will add some 180gr federal hydro shock hollow points. (one full mag) and iwb canvas holster. This pistol does not have a scratch and is as new condition and a steal at this price. Urgent sale because of.