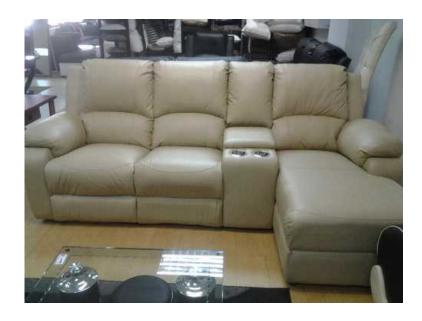

## LYLA 4 PC 1 ACT CORNER LOUNGE SUITE

Location **Gauteng, Johannesburg** https://www.freeadsz.co.za/x-200811-z

Popular Furniture Stores delivers the best quality home furniture and service. For the past 20 years we have considered service as our number 1 priority.

- · Find the perfect CHEST OF DRAWERS for your bedroom from as little as R699
- BOOKSHELVES perfect for your need starting from R599
- · Explore our wide range of DINNING SET from a low price of R3999
- · Stunning KITCHEN SETS for you available at price starting from R2499
- Explore our wide range of BEDS starting from a low price of R999 and BUNK BEDS starting from R2999
- · Browse our stunning collection of CORNER LOUNGE SUITE starting form R3499
- · Choose from our great range of WARDROBES from R999
- · OTTOMONS now for a low R99