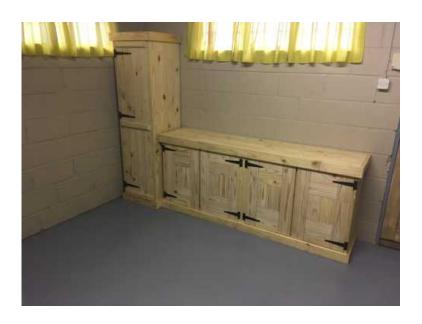

## **FREE MOS Z:2** Kitchenette Farmhouse series 1900 Combo 1 - Raw (9600 R)

Location Gauteng, Johannesburg https://www.freeadsz.co.za/x-200951-z

This stunning Combo is ideal for Granny Flats or Bachelor rooms. Very nice "Rustic" Combo and just an idea of what type of Kitchen cupboards we can do although we are not limited to these as we specialize in custom made furniture. Let us have your preferred dimensions and or available space and we will do a quotation for you.

This specific combo consists of 2 units, namely:

1) Kitchen Cupboard Floor unit Farmhouse series 1900 Raw

DIMENSIONS Length: 1900mm Depth: 425mm Height: 800mm

2) Kitchen Cupboard Farmhouse series Free standing 1800 with 1 door - Raw

DIMENSIONS Height: 1800mm Width: 560mm Depth: 465mm