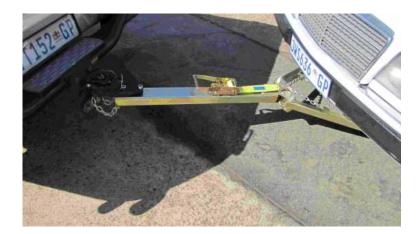

## Simple Towing Device STD (Free Delivery Anywhere in SA) (5000 R)

Location Gauteng, Pretoria https://www.freeadsz.co.za/x-200953-z

## Simple Towing Device

- Simple Towing Device is an adjustable Aframe which can be fitted to any size vehicles.
- It will make towing a breeze.
- Now anybody can tow with confidence.
- Once installed even a novice with little driving experience can tow like a professional.
- This product cuts out expensive payments and protects you from towing companies.
- This product will give users a lifetime of towing.
- \* Adjustable Tow Bar for towing vehicles
- \* Quick and easy setup and installation and Towing
- \* Takes approximately 3 10 min to install
- \* Can be used anywhere, anytime
- \* Folds up to quickly and easily (no Tools Required) fits in most car boots/Trunks
- \* Can be installed by anyone, no professional needed.
- \* Tows most makes of vehicles new models or old
- \* Comes with fitting and using instructions
- \* Benefits of using Simple Tow Device