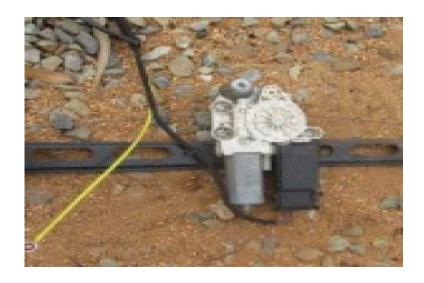

## 2002 Mercedes A Class Left Front Window Mechnism (650 R)

Location Gauteng, Midrand https://www.freeadsz.co.za/x-201121-z

2002 Mercedes A Class Left Front Window Meganism

2002 Mercedes A Class Left Front Window Meganism. Heidelberg Gauteng 0810666789/ 0724836582/ 0793756484. Like our facebook page Global Parts Online for daily updates or all your spares needs.https://www.facebook.com/globalpartsonline/