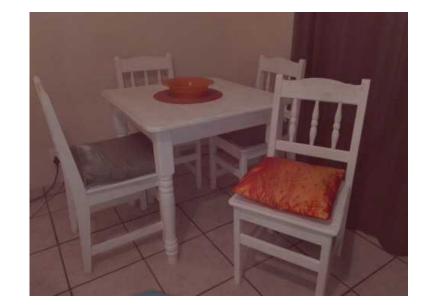

## Table and chairs (1400 R)

Location **Gauteng, Vereeniging** https://www.freeadsz.co.za/x-201483-z

White painted pine set consisting of a table and four chairs for.

|          | Table                     | and        | chairs  |
|----------|---------------------------|------------|---------|
|          | Table                     | and        | chairs  |
| <b>M</b> | https://www.freea         | adsz.co.za | 'x-2014 |
|          | Table                     | and        | chairs  |
|          | https://www.freea         | adsz.co.za | x-2014  |
| ii       | Table                     | and        | chairs  |
|          | https://www.freea         | adsz.co.za | ×-2014  |
|          | Table                     | and        | chairs  |
|          | https://www.freea         | adsz.co.za | ′x-2014 |
| 44       | Table                     | and        | chairs  |
|          | https://www.freea<br>83-z | adsz.co.za | /x-2014 |
|          | Table                     | and        | chairs  |
|          | https://www.freea         | adsz.co.za | /x-2014 |
|          | Table                     | and        | chairs  |
|          | https://www.freea         | adsz.co.za | ′x-2014 |
|          | Table                     | and        | chairs  |
|          | https://www.freea         | adsz.co.za | ×-2014  |
|          | Table                     | and        | chairs  |
|          | https://www.freea         | adsz.co.za | 'x-2014 |