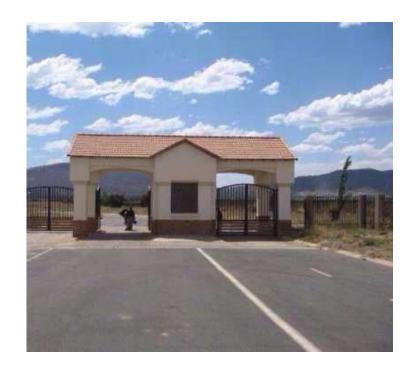

## Stand for sale (360000 R)

Location **Gauteng, Johannesburg** https://www.freeadsz.co.za/x-201528-z

A 538 square meters stand at Haartbeespoort dam in Everglades estate (Security Estate) situated on the southern shores of the dam overlooking the Magaliesburg mountain range next to Peacanwood Golf & Country Club on the R512. About half an hour's drive from Pretoria and about 40 minutes from Sandton. Great investment opportunity at a.