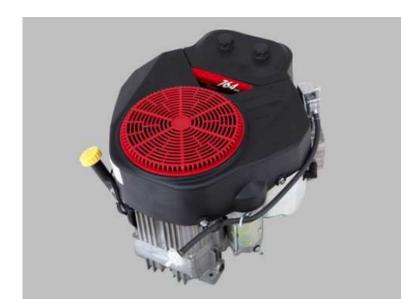

## FREE MSS Z :22Magnum Lawn Mower Engines Price Include Vat (9995 R)

Location Gauteng, Roodeplaat https://www.freeadsz.co.za/x-201711-z

Magnum Lawn Mower Engines 20Hp Vertical Shaft, Petrol, 4 Stroke with Electric Start also V140 with Electric Start Replacement Engines in.