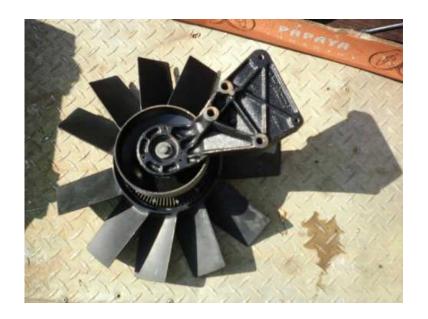

## VW Crafter LT 35 Engine spares to swop for what have you.

Location Gauteng, Centurion https://www.freeadsz.co.za/x-201782-z

6 Speed Gearbox, Engine Block, Sump, Viscose Fan, Alternator, Aircon Pump, Engine Brackets.