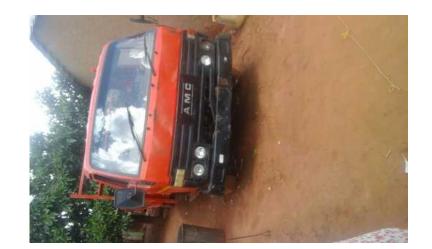

## long base AMC truck (25000 R)

Location **Gauteng, Soshanguve** https://www.freeadsz.co.za/x-201842-z

| 255        |       |            |       |            |       |            |       |            |       |                    |       |                     |       |            |       |            | 認識    |                    | 源縣    |
|------------|-------|------------|-------|------------|-------|------------|-------|------------|-------|--------------------|-------|---------------------|-------|------------|-------|------------|-------|--------------------|-------|
| https://ww | long  | https://ww<br>42-z | long  | https://ww          |       | https://ww | long  | https://ww | long  | https://ww<br>42-z | long  |
| /w.freead  | base  | /w.freead          | base  | /w.freead           | base  | /w.freead  | base  | /w.freead  | base  | /w.freead          | base  |
| sz.co.za/> | AMC   | sz.co.za/y         | AMC   | lsz.co.za/>         | AMC   | sz.co.za/> | AMC   | sz.co.za/> | AMC   | sz.co.za/>         | AMC   |
| ·-2018     | truck | <-2018     | truck | ¢-2018     | truck | (-2018     | truck | (-2018     | truck | ·-2018             | truck | ( <del>-</del> 2018 | truck | (-2018     | truck | <-2018     | truck | ·-2018             | truck |