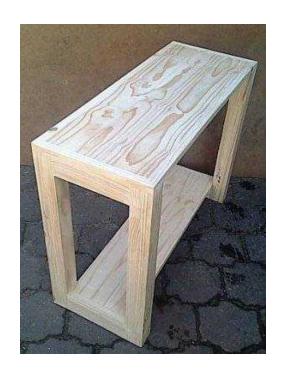

## Free 2008 Z : 22 Food server Chunky Cottage series 1000 - Raw (1960 R)

Location Gauteng, Johannesburg

https://www.freeadsz.co.za/x-201986-z

This magnificent server can be rounded off with any type of top, in this instance a wooden top was used. A glass top will also look very nice. The legs and leg frames are thick (70mm square) and together with the top and bottom slats give it a "chunky" appearance. Very sturdy piece. Will also be an excellent kitchen island.

Dimensions:

Length: 1000mm Width: 400mm Height: 750mm

Also available in various stains or white wash techniques. Contact Johann for.