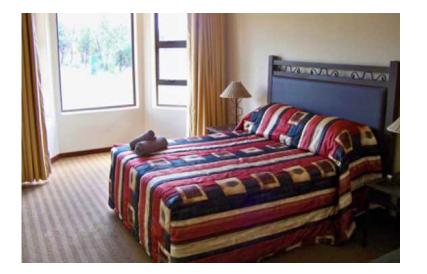

#### Bedrooms

Each unit includes a main bedroom with an en-suite bathroom. En-suite bathrooms include a bath, two basins and a toilet. In the room you will find a vanity table. A queen size bed will provide you with a comfortable night's rest.