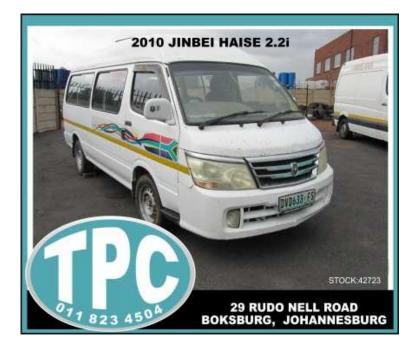

## 2010 JINBEI HAISE 2.2i - Used Taxi in excellent condition for sale at TPC (65000 R)

Gauteng, Johannesburg Location https://www.freeadsz.co.za/x-202270-z

TPC – A Wide selection of used Taxi Runners and Rebuilds for sale! We sell a wide variety of NEW & USED TAXI & TRUCK SPARES. We also strip taxi's and trucks for spares in our SCRAPYARD. Best prices in town - Call us today and get the best deal! 0118234504 - 29 Rudo Nell Road, Boksburg Ask for Lance, Maria, Dankie, Wally or Mike visit our website: www.truckparts.co.za Trading hours: Mon-Fri 8am – 5pm & Sat 8am – 1 pm Prices subject to change without notice. E&OE Gauteng Truck Parts