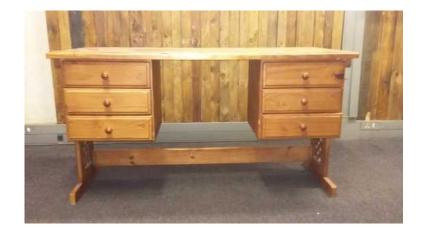

## Pine study desk (1000 R)

Location **Gauteng, Moot** https://www.freeadsz.co.za/x-202428-z

Beautiful pine desk, warn in by medical student. Unfortunately good marks not included. Measuring 138 cm × 84cm and is 74cm high. One small bump on left side grating due to clumsy moving company, otherwise in good shape! Available for viewing within business.