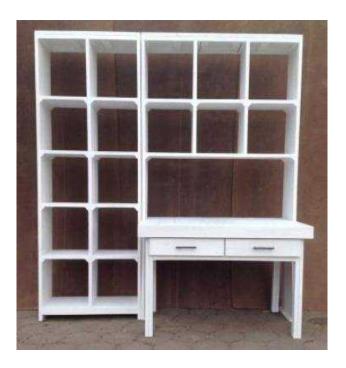

## Study desk and bookshelf units Farmhouse series 1900 - White washed (10800 R)

Location https://www.freeadsz.co.za/x-202766-z

Gauteng, Johannesburg

Beautifully designed 3 piece desk with drawers and bookshelf units. Ample work space on desk top for computers, keyboards, printer etc. and lots of space on bookshelf for filing or wicker baskets. Designed in such a manner that it can be ordered with one shelving unit only or with multiple units. All extras excluded.

Dimensions of Desk:

Length: 1150mm Width: 800mm Height: 760mm

**Dimensions of Bookshelf 1** 

Height: 2100mm Length: 750mm Width: 350mm

**Dimensions of Bookshelf 2** 

Height: 2100mm