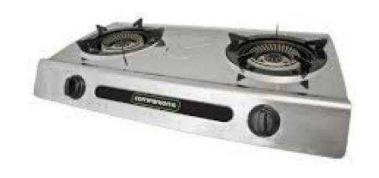

# 2 PLATE GAS BURNER (221 R)

Location

Gauteng, Johannesburg

https://www.freeadsz.co.za/x-20286-z

#### 2 PLATE GAS BURNER

- Gas stoves have a more even distribution of heat on the stove top
- They are easier to gauge and adjust
- Gas stoves use natural gas which is less expensive, abundantly available and clean burning
- Gas stoves are less expensive to use than electric stoves
- They cook food faster due to flames heating sides as well as the bottoms of the pans
- Gas stoves are able to change temperatures rapidly