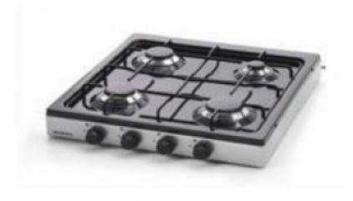

## 4 PLATE GAS BURNER (596 R)

Location https://www.freeadsz.co.za/x-20287-z

Gauteng, Johannesburg

## **4 PLATE GAS BURNER**

FREE ANS 况

- Gas stoves have a more even distribution of heat on the stove top
- They are easier to gauge and adjust
- Gas stove-s use natural gas which is less expensive, abundantly available and clean burning
- Gas stoves are less expensive to use than electric stoves
- They cook food faster due to flames heating sides as well as the bottoms of the pans
- Gas stoves are able to change temperatures rapidly