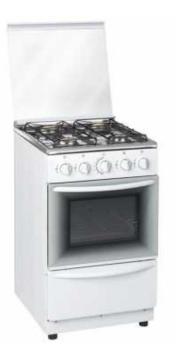

## 4 Plate Gas Stove - White (2500 R)

Location Gauteng, Johannesburg https://www.freeadsz.co.za/x-20288-z

4 Plate Gas Stove - White

4 Volcano Plus Burners Stainless Steel Cooking Surface Chromed Oven Shelf Oven Door Glass Viewer Intermediate Oven Glass Glass Lid Enameled Oven Oven Door With Intermediate Stop Rear Protector Storage Compartment Oven Capacity: 49 L