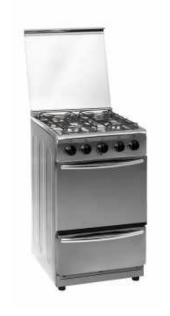

# 4 Plate Gas Stove - Stainless Steel (2700 R)

Location Gauteng, Johannesburg

https://www.freeadsz.co.za/x-20290-z

4 Plate Gas Stove - Stainless Steel

4 Volcano Plus Burners

Stainless Steel Cooking Surface

**Chromed Oven Shelf** 

Oven Door Glass Viewer

Intermediate Oven Glass

Glass Lid

**Enameled Oven** 

Oven Door With Intermediate Stop

Rear Protector

Storage Compartment

Oven Capacity: 49 L