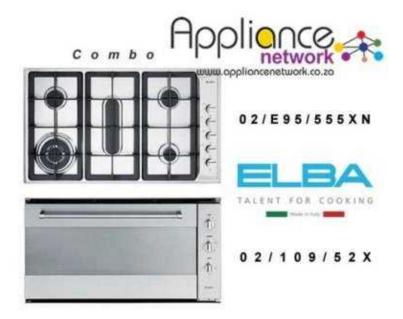

## **ELBA** built-in appliances

Location Gauteng, Johannesburg

https://www.freeadsz.co.za/x-20299-z

ELBA built-in oven and hob

HOB - 02/E95-555XN

- \* 900mm
- \* Stainless Steel
- \* 5 Gas burner (1 x fish burner)
- \* Safety device

OVEN - 02/109-52X

- \* 900mm
- \* Stainless Steel
- \* Eye level
- \* Gas with grill and fan

For more information visit our website at www.appliancenetwork.co.za We deliver nation!!!

|                     |            |                     |            |                     |            |                     |            |                     |            |                     | 1. 148.77  |                     | CO F.F.    |                     |            |                     |            |                     | 温繁华        |
|---------------------|------------|---------------------|------------|---------------------|------------|---------------------|------------|---------------------|------------|---------------------|------------|---------------------|------------|---------------------|------------|---------------------|------------|---------------------|------------|
| https://www.<br>9-z | ELBA       |
| .freeadsz.c         | built-in   | .freeadsz.c         | built-in   | freeadsz.c          | built-in   | .freeadsz.c         | built-in   | .freeadsz.c         | built-in   | .freeadsz.c         | built-in   | freeadsz.c          | built-in   | .freeadsz.c         | built-in   | freeadsz.c          | built-in   | .freeadsz.c         | built-in   |
| o.za/x-2029         | appliances | :o.za/x-2029        | appliances | ;o.za/x-2029        | appliances | :o.za/x-2029        | appliances |