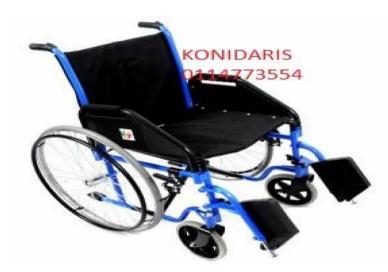

## RAINBOW WHEELCHAIRS R2799.99 each (2799 R)

Location Gauteng, Johannesburg https://www.freeadsz.co.za/x-203150-z

The most economical wheelchair available! The Rainbow wheelchair is made from mild steel to ensure strength and durability. Manufactured according to our strict quality guidelines. Only available in a 45cm (18") width and comes standard with fixed spoke wheels with solid tyres, removable armrests and removable footrests for your convenience. Ideal for indoor use, not designed for rough or outdoor use. WE ALSO SALE FIRE BLANKETS & FIRST AID KITS... CONTACT 0114773554 or 0824122473 or