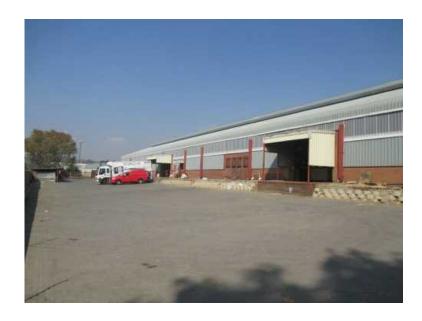

## Industrial warehouse space to let (44 R)

Location **Gauteng, Johannesburg** https://www.freeadsz.co.za/x-203192-z

Chloorkop has industrial warehouse space to let, The size of the available factory space is 2777m2. warehouse asking price R 44/m2. Occupation available from 1 November 2016.

Total rental area - 2777 m2 rentable space Warehouse space - 2377 m2 Office/showroom -400 m2 Yard space - 1120 m2

The warehouse has 5 loading bays/Roller shutter doors. Electricity capacity of -250 Amp, 3 phase and natural lighting.