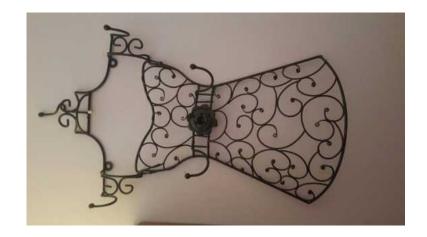

## Hat and Coat stand (700 R)

Location **Gauteng, Centurion** https://www.freeadsz.co.za/x-203287-z

This is a one of a kind stand. I decorated it in with extra flowers but its not necessary. It doesnt peel, break, bend, buckle, or fall. If youre using it for coats just hook it in.