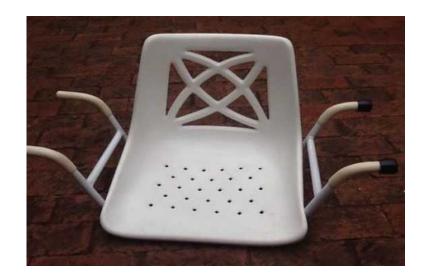

## Plastic bath chair on steel frame (250 R)

Location **Gauteng, Pretoria** https://www.freeadsz.co.za/x-203289-z

Plastic bath chair on steel frame . Price R 250 Faerie Glen Pretoria 0739515938

| 33.25E | Plastic bath chair on steel               |
|--------|-------------------------------------------|
|        | https://www.freeadsz.co.za/x-2032<br>89-z |
|        | Plastic bath chair on steel frame         |
|        | https://www.freeadsz.co.za/x-2032<br>89-z |
| ****   | Plastic bath chair on steel frame         |
|        | https://www.freeadsz.co.za/x-2032<br>89-z |
|        | Plastic bath chair on steel frame         |
|        | https://www.freeadsz.co.za/x-2032<br>89-z |
|        | Plastic bath chair on steel frame         |
|        | https://www.freeadsz.co.za/x-2032<br>89-z |
|        | Plastic bath chair on steel frame         |
| 100    | https://www.freeadsz.co.za/x-2032<br>89-z |
|        | Plastic bath chair on steel frame         |
|        | https://www.freeadsz.co.za/x-2032<br>89-z |
|        | Plastic bath chair on steel frame         |
|        | https://www.freeadsz.co.za/x-2032<br>89-z |
|        | Plastic bath chair on steel frame         |
|        | https://www.freeadsz.co.za/x-2032<br>89-z |
|        | fra                                       |
|        | https://www.freeadsz.co.za/x-2032<br>89-z |