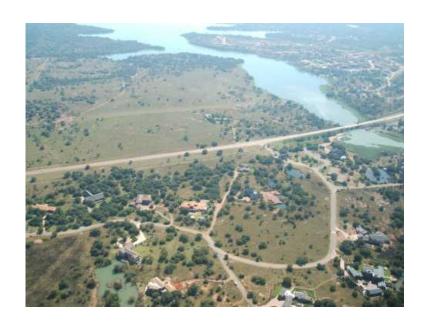

## 1 Hectare STAND FOR SALE IN LEEUWFONTEIN SECURITY ESTATES (680000 R)

Gauteng, Roodeplaat Location https://www.freeadsz.co.za/x-203291-z

This beautiful 1 ha, full-title, bush-veld stand is located in a Cul-de-Sac within the quiet secure Leeuwfontein Estate development. 15 km from Montana, Pretoria. Leeuwfontein Estates is well known for it's controlled natural environment with a large variety of Bush-veld flora, birds and buck species. The stand is fully serviced and is accessible via tarred roads. The following services are also available within the estate. A fully equipped equestrian horse stables. Launch of boats into the Roodeplaat Dam is possible. Horse trials throughout the estate and along the river-bank. Owners are allowed to keep horses provided that they are stabled in the Leeuwfontein stables. Clubhouse, tennis court and.