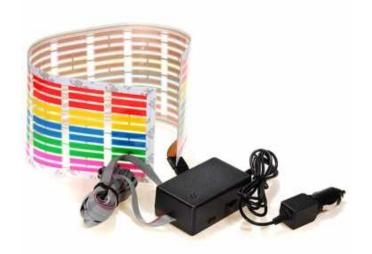

## Car Music Rhythm Lamp (233 R)

Location https://www.freeadsz.co.za/x-203443-z

FREE ANS Z

This cool product could increase safety while you driving at night. And it makes your car fashionable and amazing. The sound activated sticker is a thin and soft layer with adhesive tape on 2 sides. It's very easy to attach it to rear windshield or side window.

- Emitter Type: LED
- Chip Brand: Others
- Total Emitters: 187
- Color BIN: Multi-color
- Rate Voltage: 12V
- Power: Others
- Actual Lumens: N/Alumens

SA Energy Group Stocks Other vehicle LED lights