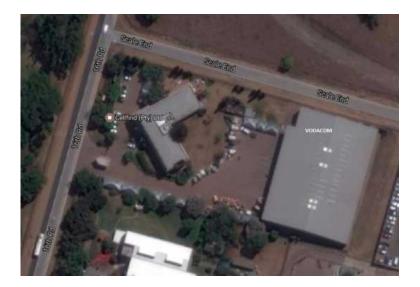

## FREE MS Z : 2 For Sale Or To Rent 142, 16th road, Vodacom building Midrand (0 R)

Location Gauteng, Johannesburg https://www.freeadsz.co.za/x-203541-z

142, 16th road, Vodacom building – Midrand

2 tenants are renting the premises: (A) Vodacom (1) Warehouse (3272m<sup>2</sup>) R 204,053,84 per month exclusive of VAT (2) Offices (595 m<sup>2</sup>) R53,598,09 per month exclusive of VAT (B) Cellfind (1) Offices (652 m<sup>2</sup>) R59,184,78 per month exclusive of VAT (2) Terrance (88 m<sup>2</sup>) R 5,024,79 per month exclusive of VAT (2) Terrance (88 m<sup>2</sup>) R 5,024,79 per month exclusive of VAT Property available for rental and for sale. Land size 12016sqm Address 142,16th Road, Corner Scale End, Midrand Selling price – R60 000 000