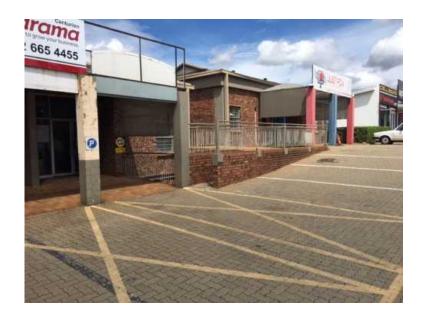

## Showroom Office To Let in Centurion Highveld, John Voster Drive (85 R)

Gauteng, Centurion Location https://www.freeadsz.co.za/x-203734-z

The size of the building is 95m.

The price to rent is R85/m (excl.Vat) & Rates and levy

This prime unit is in One Highveld Park, Highveld next to John Voster Drive.

It consists of one big showroom / open plan, together with all the amenities.

The unit is in a Security Park & is close to N1 off ramp.

Close to all major highways, shops, public transport and residential developments.

Available – 1 February.

| ω | <b>5</b> | < 0 |  |
|---|----------|-----|--|

| ittps://www.freeadsz.co.za/x-2037<br>.4-7 | Centurion<br>Coster     |
|-------------------------------------------|-------------------------|
| eadsz.co.za/>                             | Highveld, John<br>Drive |
| (-2037                                    | John<br>Drive           |