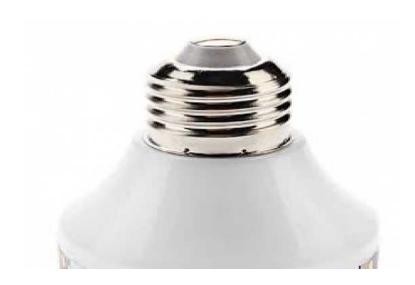

## **12W 220V CORN LIGHTS E27 (168 R)**

Location Gauteng, Pretoria

https://www.freeadsz.co.za/x-20421-z

PRICES ARE SUBJECT TO CHANGE WITHOUT PRIOR NOTICE

PLEASE NOTE: PRICES ARE EXCLUSIVE OF VALUE ADDED TAX (VAT)

12W 220V LED CORN LIGHTS E27

Other LED Corn Lights available, please contact us for prices...

- 7W 220V LED Corn Light E27
- 10W 220V LED Corn Light E27
- 40W 220V LED Corn Light E27
- 40W 220V LED Corn Light E40