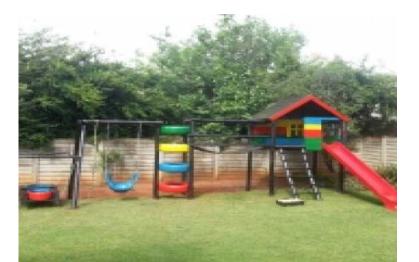

## jungle gym (6500 R)

Location Gauteng, Vereeniging https://www.freeadsz.co.za/x-204585-z

wooden jungle gym.decking.pagolas.garden furniture wendys and doll houses.log cabins. sms me your email address for a full catalogue.