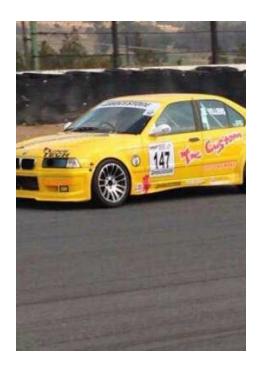

## **BMW 328i E36 RACING CAR (130000 R)**

Location **Gauteng, Midrand** https://www.freeadsz.co.za/x-20459-z

同写之后

BMW 328i. Race ready. Head done by van der Linde, cams and gas flowed. Brand new management system. T&T exhaust. M3 Branches. Bigger intake manifold. Brand new (Blue Stuff)racing brake pads all round. Two racing seats and seat belts. Two full sets Mags & tyres plus extra tyres. Fibreglass bonnet, Front fenders, back doors and boot. Race in BMW Car Club Series, 111 Series and SRA racing Series. R 130 000-00 for everything or nearest cash.