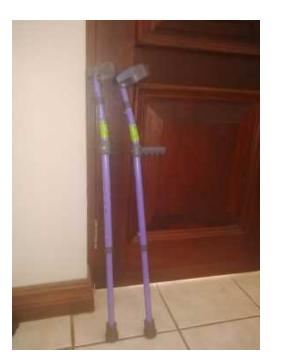

## FREE MSS Z :22Purple children039s elbow crutches aluminium (150 R)

Location Gauteng, Pretoria https://www.freeadsz.co.za/x-204706-z

Pair of children's elbow crutches for children age 4 years to 10 years. Came from Meintjes and Neethling Orthopaedics Inc. Crutches can be adjusted in length. Purple, very good.