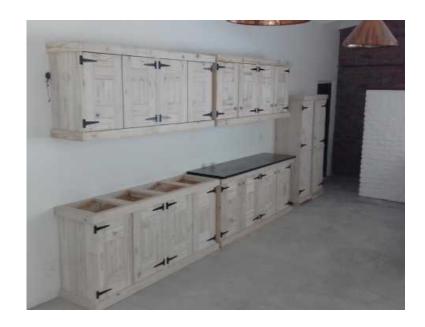

## Kitchen Cupboard Farmhouse series 4000 Combo 1 Raw (31900 R)

Location Gauteng, Johannesburg

https://www.freeadsz.co.za/x-204810-z

This stunning Combo is ideal for "Rustic" Kitchens and just an idea of what type of Kitchen cupboards we can do although we are not limited to these as we specialize in custom made furniture. Let us have your preferred dimensions and or available space and we will do a quotation for you. Kitchen tops excluded.

This specific combo consists of 3 units, namely:

1) Kitchen Cupboard Base unit Farmhouse series 4000 Raw

**DIMENSIONS** Length: 4000mm Depth: 515mm Height: 870mm

2) Kitchen Cupboard Wall unit Farmhouse series 4000 Raw

**DIMENSIONS** Length: 4000mm Depth: 425mm Height: 800mm