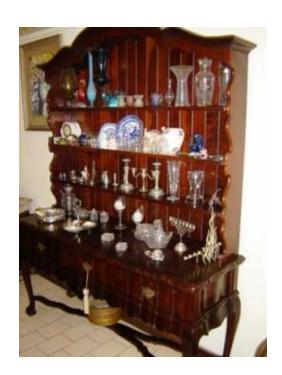

## A magnificent display cabinet made of Imbuia. Ball amp Claw feet. Beautiful condition

Gauteng, Pretoria Location https://www.freeadsz.co.za/x-204911-z

This item has been well cared for. If you want to view, an appointment can be made. Buyer to arrange their own collection.

The item is quite large and is a most attractive item. Not many people will have something like this. This item is in Colbyn. Sorry no offers can be.

| 1-z | ttps:/                           | ondition. | law       | nade       | A<br>M                        |  |
|-----|----------------------------------|-----------|-----------|------------|-------------------------------|--|
|     | /wwv                             | tion.     | feet.     |            | agni                          |  |
|     | ttps://www.freeadsz.co.za/x-2049 |           | et.       | of Imbuia. | A magnificent display cabinet |  |
|     | adsz                             |           |           | uia.       | t dis                         |  |
|     | .co.z                            |           |           | œ          | play                          |  |
|     | a/x-2                            |           | 3ea       | <u>a</u>   | cab                           |  |
|     | 049                              |           | Beautiful | Ball amp   | oinet                         |  |