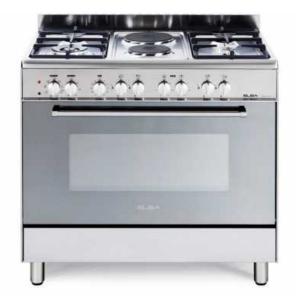

## Price Dropped On Elba 01 9cx727 Gas Electric Stove (8500 R)

Gauteng, Bronkhorstspruit Location

https://www.freeadsz.co.za/x-205018-z

**Product Condition: New** 

**Quick Overview** 

Specification:

Elba Gas Stove 01/9CX727

Cook Top

4 Gas Burners

2 Electric Plates

**Automatic Ignition** 

Cast Iron Grids

Stainless Steel

Flame Failure Device

OVEN:

Thermo Fan Multifunction Electronic Oven

Electric Oven

Electric Oven

1 X Oven Rack

1 X Oven Tray

Flame Failure device

Full Glass Door

9