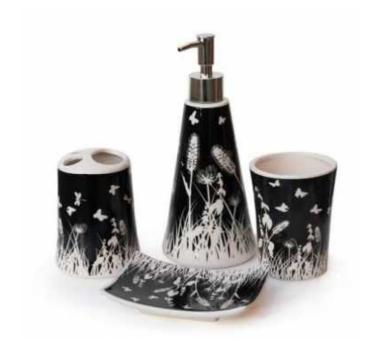

## **Soap Dispenser Bathroom Set (170 R)**

Location **Gauteng, Johannesburg** https://www.freeadsz.co.za/x-205442-z

Brand new ceramic bathroom set. Consists of a soap dish, soap dispenser, cup and toothbrush holder. Krugersdorp or Centurion.