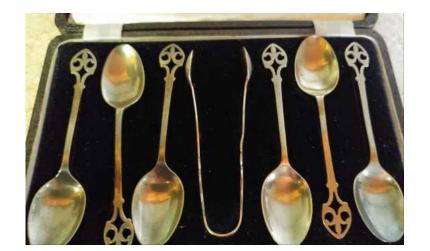

## EPNS 6 spoon set (300 R)

Location **Gauteng, Midrand** https://www.freeadsz.co.za/x-205489-z

6 spoon set in box with a sugar

| 廻            | EPNS                   | o      | spoon        | set  |
|--------------|------------------------|--------|--------------|------|
|              | https://www.fr<br>89-z | eeads  | z.co.za/x-2  | 054  |
|              | EPNS                   | o      | spoon        | set  |
|              | https://www.fr         | eeads. | z.co.za/x-2  | 054  |
| 製料           | EPNS                   | o      | spoon        | set  |
|              | https://www.fr         | eeads  | z.co.za/x-20 | 054  |
| 經濟           | EPNS                   | o      | spoon        | set  |
|              | https://www.fr         | eeads  | z.co.za/x-2  | 2054 |
| <b>73</b> is | EP<br>N<br>S           | o      | spoon        | set  |
|              | https://www.fr         | eeads  | z.co.za/x-2  | 054  |
|              | EPNS                   | o      | spoon        | set  |
| 136          | https://www.fr         | eeads  | z.co.za/x-2  | 054  |
|              | EPNS                   | 0      | spoon        | set  |
|              | https://www.fr         | eeads  | z.co.za/x-2  | 054  |
|              | EPNS                   | o      | spoon        | set  |
|              | https://www.fr<br>89-z | eeads  | z.co.za/x-2  | 054  |
|              | EPNS                   | o      | spoon        | set  |
|              | https://www.fr         | eeads  | z.co.za/x-2  | 054  |
| 聖堂           | EPNS                   | o      | spoon        | set  |
|              | https://www.fr         | eeads  | z.co.za/x-2  | 054  |