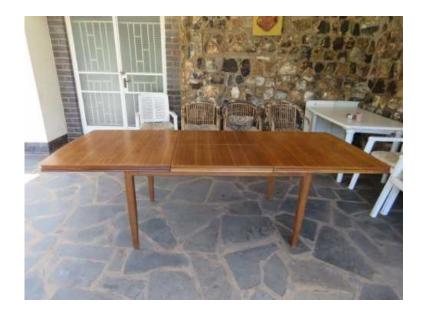

## Well-made 6-seater Dinning Room Table - URGENT SALE (2400 R)

Gauteng, Centurion Location https://www.freeadsz.co.za/x-206536-z

Well-made 6-seater Dinning Room Table

Extends to 8 Seater

Closed – 900mm x 1700mm

Extended â€" 900mm x 2400mm

In Good Condition

(6 chairs in need of re-upholstery will be given away to whom ever purchases the table)

Accepting offer closest to asking price.

Available in.

| IN | S://>                   | 3 9                |
|----|-------------------------|--------------------|
|    | s://www.freeadsz.co.za/ | om Table - URGENT  |
|    | .free                   | ё ·                |
|    | adsz                    | Ę d                |
|    | .00.                    | URGENT             |
|    | za/                     | _ <del>_</del> _ , |