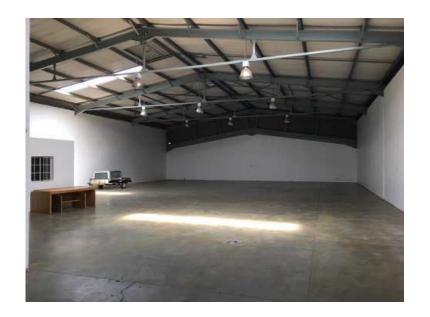

## FACTORY WAREHOUSE FOR SALE IN A SECURE INDUSTRIAL PARK IN SAMRAND

Gauteng, Pretoria Location https://www.freeadsz.co.za/x-206625-z

This unit is situated in a sought after secure industrial park in Samrand.

It is in a secure complex with easy access to the N1 highway and R101(Old JHB Road).

This unit is approximately 650m2 in total, consisting of a reception, warehouse / factory space, upstairs and downstairs offices, together with all the amenities.

There is 1 very large roller shutter door making it very easy and accessible for deliveries!

Situated close to all major highways, shops and residential developments.

3 Phase electricity available.

Selling Price: R3 500 000.00 excl.