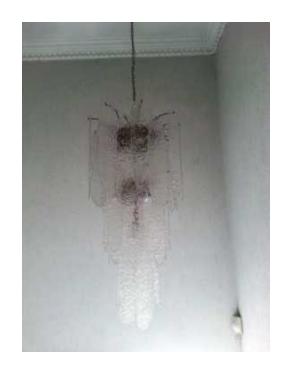

## lighth fitting beatiful chandelier

Location **Gauteng, Johannesburg** https://www.freeadsz.co.za/x-206689-z

Beautiful chandelier Italian made from the glass artisans in Murano Venice , 6 lights 90 cm. height 45 cm diameter ideal for high-celing mansions, owner