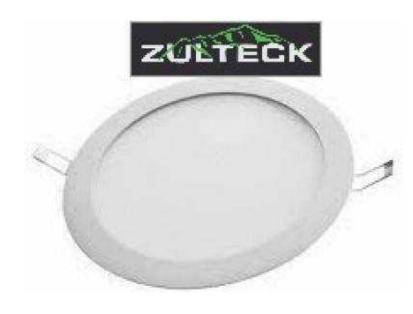

## **6W 220V LED PANEL CEILING LIGHTS (113 R)**

Location Gauteng, Centurion

https://www.freeadsz.co.za/x-20704-z

PRICES ARE SUBJECT TO CHANGE WITHOUT PRIOR NOTICE

PLEASE NOTE: PRICES ARE EXCLUSIVE OF VALUE ADDED TAX (VAT)

**6W 220V LED PANEL CEILING LIGHTS** 

- Light is Small, High Colour
- High Light Vehicle Aluminum, Safe and Reliable
- Compact, beautifully designed
- Advanced technology and standard power

BUY DIRECT FROM THE IMPORTERS AND SAVE.