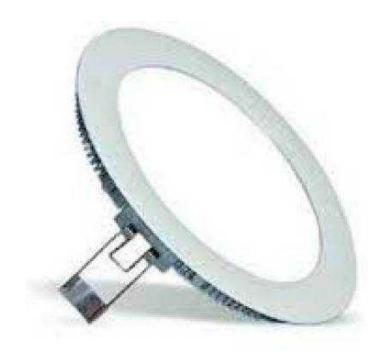

## 9W 220V LED PANEL CEILING LIGHTS (127 R)

Location Gauteng, Centurion

https://www.freeadsz.co.za/x-20705-z

PRICES ARE SUBJECT TO CHANGE WITHOUT PRIOR NOTICE

PLEASE NOTE: PRICES ARE EXCLUSIVE OF VALUE ADDED TAX (VAT)

9W 220V LED PANEL CEILING LIGHTS

- Super Long Life
- Energy Saving
- Protect Environment
- Low Heat

Other LED Down Lights available, please contact us for prices...

- 3W 220V LED Down Light GU10
- 5W 220V LED Down Light GU10
- 5W 220V 60 SMD LED Down Light GU10
- 3W 220V LED Down Light GU10 COB
- 4W 12V LED Down Light MR16
- 5W 12V LED Down Light MR16
- 3W 220V AR11 LED Ceiling Down Light