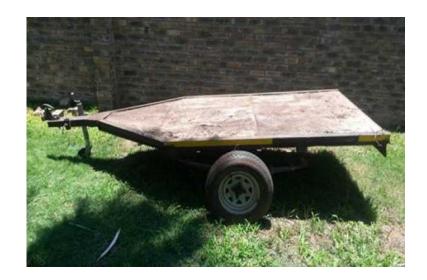

## Two X trailer and chassis (7500 R)

Location Gauteng, Moot https://www.freeadsz.co.za/x-207180-z

Caravan chassis 2.1m x 4.4m. Has auto push-pull brake system. Licence and papers in order. Must be converted to trailer. R5000. PLUS sturdy trailer 1.3m x 2.5m. No papers and needs tlc like wiring and lights and some welding.R2800. Pretoria.Use same papers for both. Both for R7000. Call Andre 082 4554